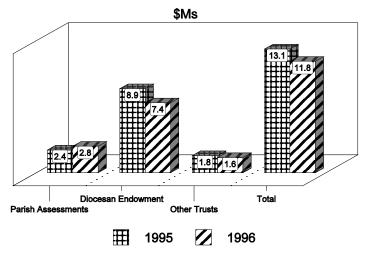

- 7. We are living beyond our means: unless we can produce more money for application by the Synod, very hard decisions face us for the 1997 and 1998 estimates. A chart showing the appropriations by total follows and a chart on the allocations is on the facing page.
- 8. The Synod has recognised that the Standing Committee is not a fundraiser for the whole Diocese and that organisations have a

# **Appropriations**

responsibility to live within their means (resolution 22/72).

9. Results so far in 1995 for the Diocesan Endowment are encouraging, but there is some risk in recommending an appropriation of \$7.4m for this budget.

- 13. We have not changed the overall assessment rate of 3.5% on net receipts, but we have increased the minimum assessment by 18.6% (from \$7,000 to \$8,300) to recover more of the costs incurred on behalf of all parishes. Costs are rising so we have omitted the proviso which pegged the assessments for a parish or provisional parish in 1995 to the amount paid in 1994: 13 parochial units are affected by this. Subsidies for provisional parishes and assisted provisional parishes have been preserved.
- 14. Insurance is an awkward matter to estimate for several reasons. The use of the 1995 property and contents values (basically 1994 values) for the apportionment of the 1996 insurance premiums (yet to be negotiated) has its limitations, as some premiums are better apportioned over the number of parishes. Some parishes have greater risk exposures than others (eg those with pre-schools, counselling centres, regular market days, income-producing property etc). And the smaller parishes benefit from being grouped with larger ones as better rates can be obtained. But it is still reasonable to use the property/contents basis for an overall guide.
- 15. For 1995, the greatest concentration of parishes was in the bands under \$3m as the following table shows, and some in that group will have increased property values for 1996 due to building activity.

6th Schedule: Extra-Diocesan Purposes

- 36. We do not recommend a grant for the GBRE as the Standing Committee has not appointed diocesan representatives to that body for 2 years.
- 37. We think that the General Synod should use its reserves to reduce the Statutory Assessment and we recommend \$100,000 for 1996, the same as 1995 and a shortfall of \$10,630 on the expected assessment.
- 38. We are not recommending payment of the General Synod's Special Assessment, but we are recommending grants totalling \$52,000 for some of the bodies which will benefit from the Special Assessment and for the Dioceses of Armidale and North West Australia.