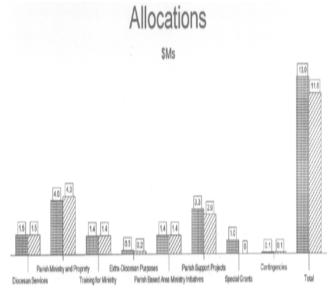

- 7. We are living beyond our means: unless we can produce more money for application by the Synod, very hard decisions face us for the 1997 and 1998 estimates. A chart showing the appropriations by total follows and a chart on the allocations is on the facing page.
- 8. The Synod has recognised that the Standing Committee is not a fundraiser for the whole Diocese and that organisations have a

#### **Allocation Schedules**

27. Grant requests totalled \$15.1m and it is impossible to fit that under a ceiling of \$11.5m. In view of the financial constraints increases are not recommended for most programmes.

8th Schedule: Parish Support Projects

- 42. A grant of \$105,000 was made to the Anglican Youth Department for 1995 only, for its special project of 3 field workers for 3 years, with a review before further funding. Funding for 1996 (year 2) is recommended.
- 43. In the financial situation, we are unable to recommend a grant for the Care-Force Migrant Services Team at Cabramatta and HMS has agreed to bear \$350,000 of the cost of its Chaplaincies Department for 1996.