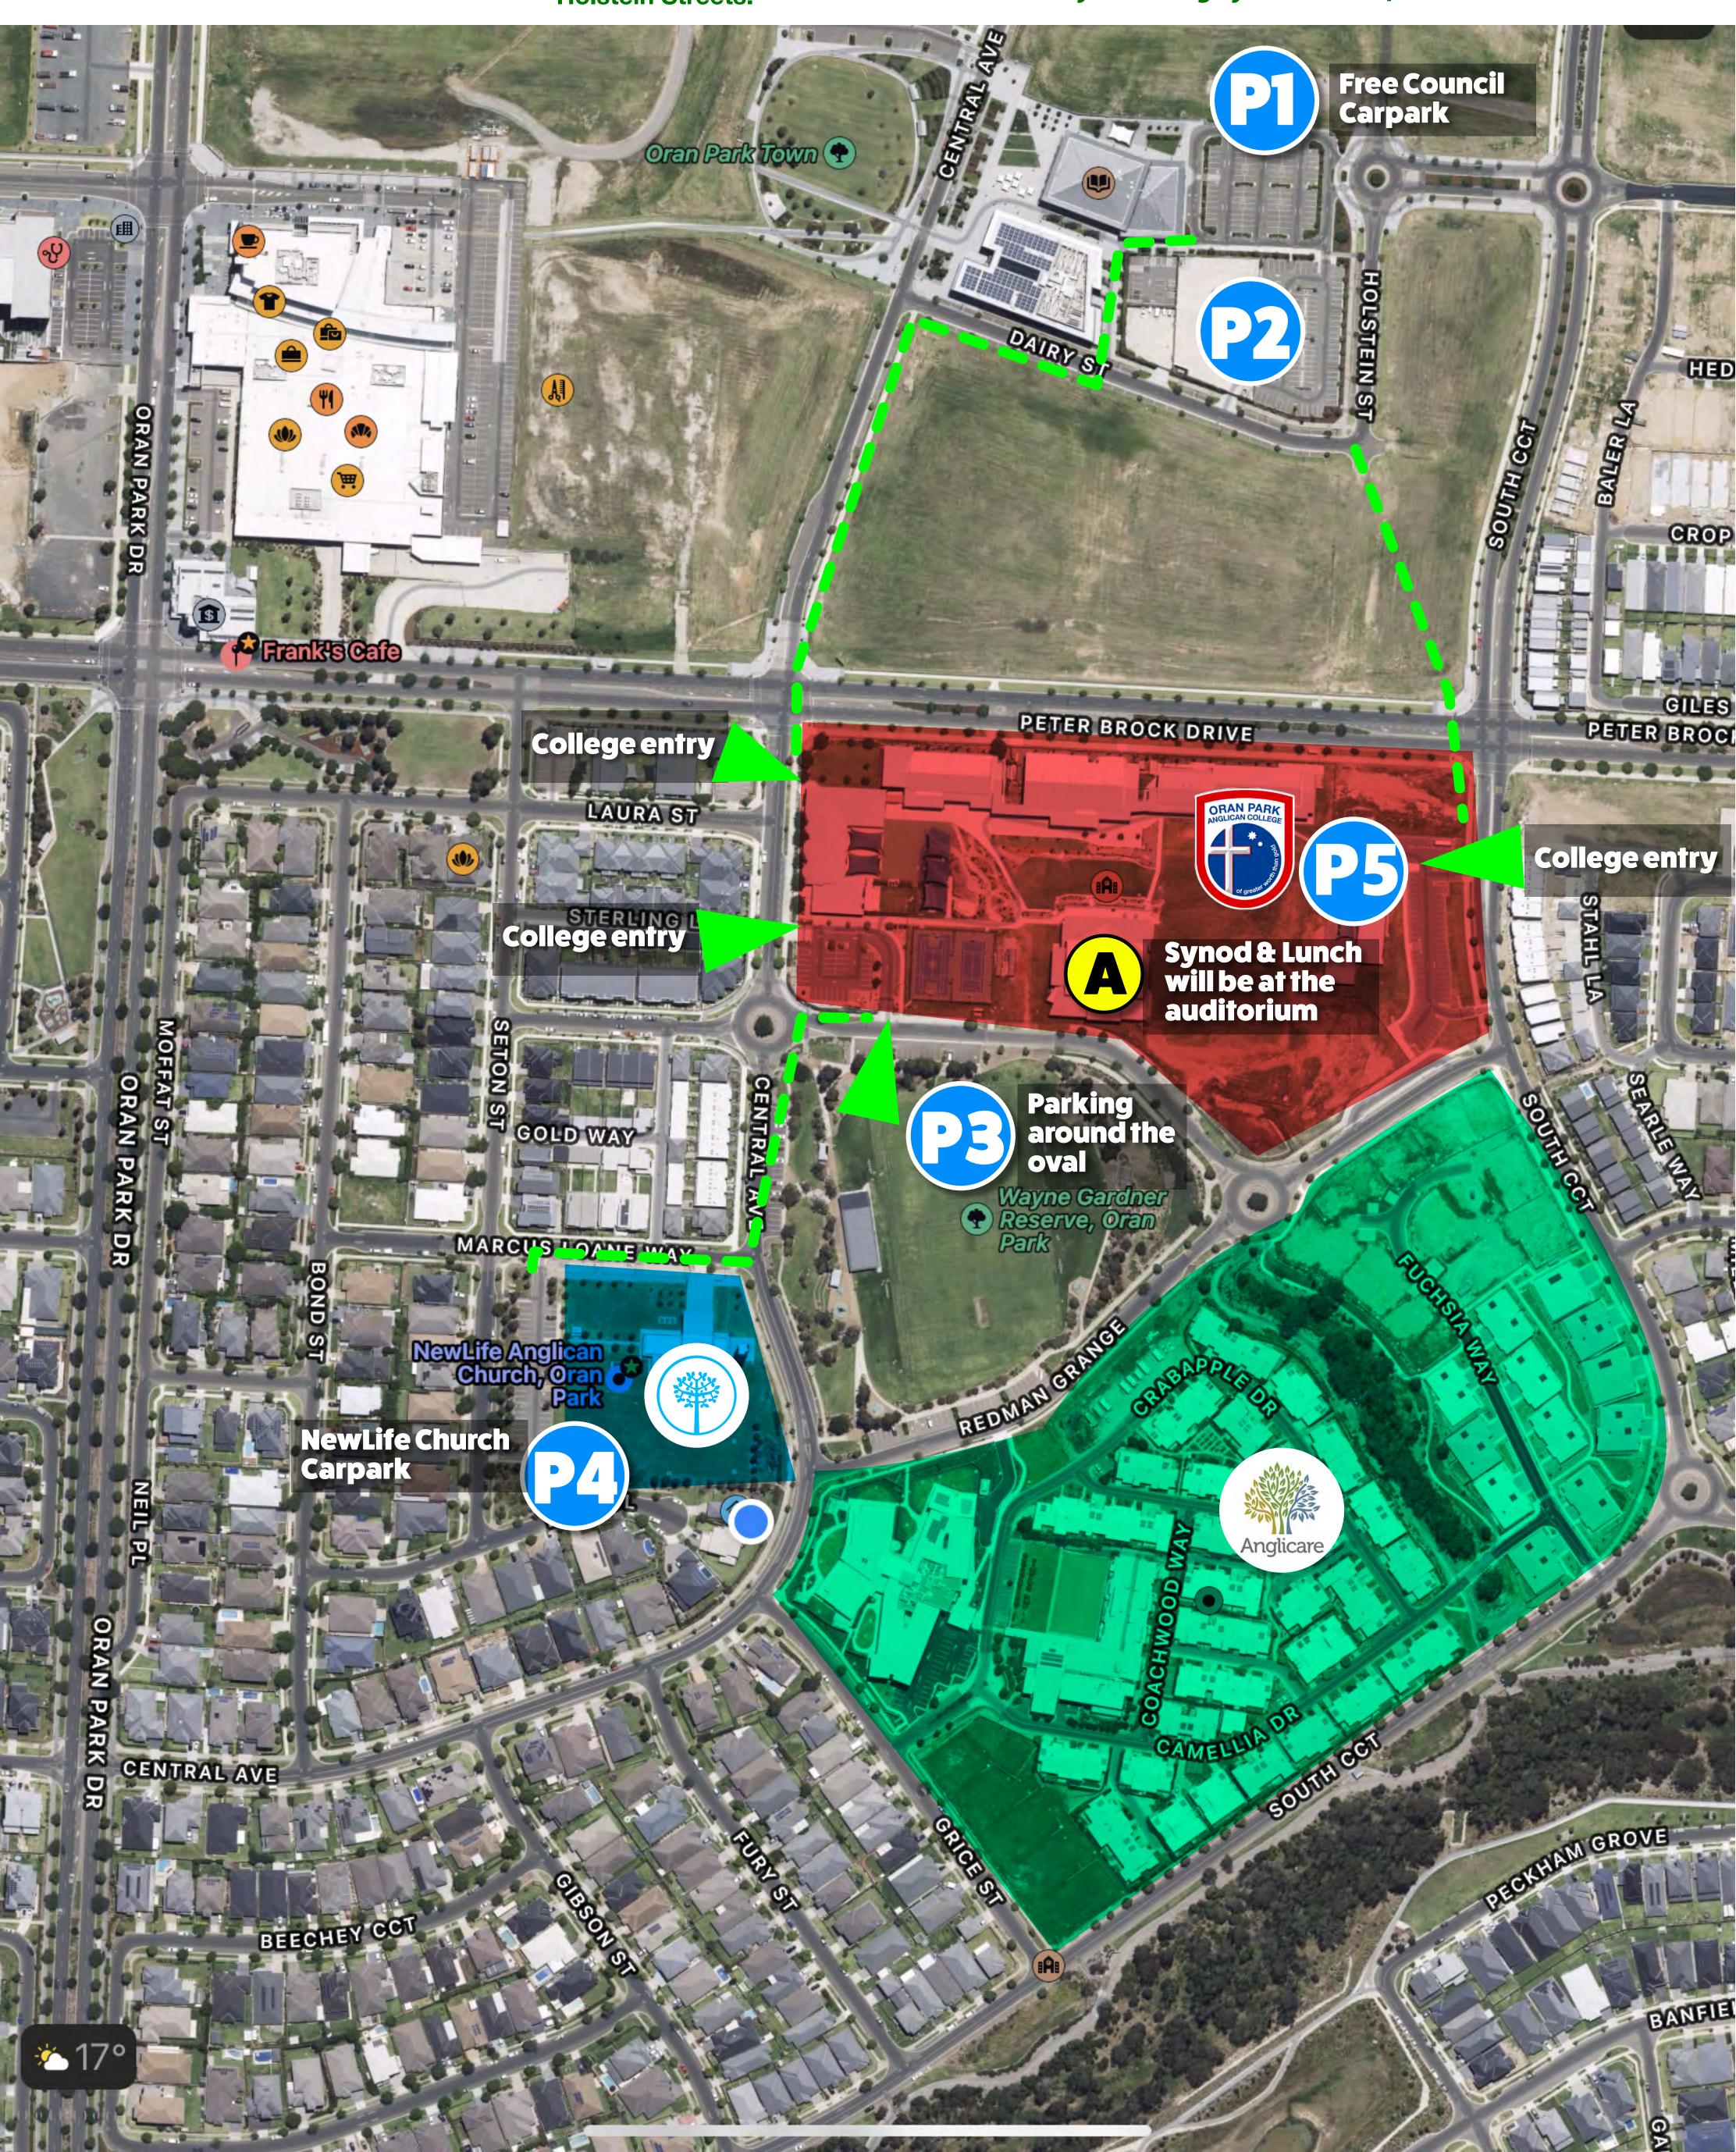

## Parking is available across Oran Park, P1 and P2 are in the coupcil corport. The other parking is available a

Parking is available across Oran Park on the day but you might find it useful to use one of the spots that we have identified below: P1 and P2 are in the council carpark which is just across the vacant block from Oran Park Anglican College where Synod will be held. Entry via Dairy or Holstein Streets.

The other parking is available around the oval (P3) or at NewLife Anglican itself (P4) - this is accessible via Seton Street or Marcus Loane Way. *There is limited parking (P5) at the College for those only attending Synod in the afternoon*.